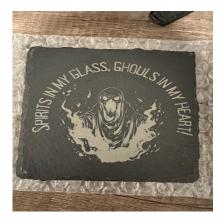

CU\_CST-HA-SLT-SAG-01 - "Spirits and Ghouls" Custom Laser Engraved Slate Coaster, 4" x 4"

# CU\_CST-HA-SLT-SAG-01 - "SPIRITS AND GHOULS" CUSTOM LASER ENGRAVED SLATE COASTER, 4" X 4"

Condition: Custom Product - New

Unit of Sale: Sold Per Each