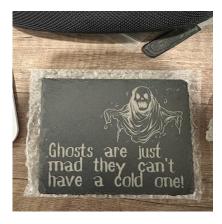

CU\_CST-HA-SLT-GG-01 - "Ghostly Grievance" Custom Laser Engraved Slate Coaster, 4" x 4"

# CU\_CST-HA-SLT-GG-01 - "GHOSTLY GRIEVANCE" CUSTOM LASER ENGRAVED SLATE COASTER, 4" X 4"

Condition: Custom Product - New

Unit of Sale: Sold Per Each