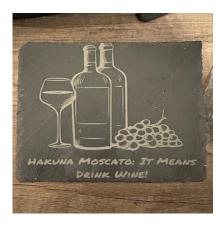

CU\_CST-HU-SLT-HMWL-01 - Hakuna Moscato Wine Lover's Slate Coaster

## CU\_CST-HU-SLT-HMWL-01 - HAKUNA MOSCATO WINE LOVER'S SLATE COASTER

Condition: Custom Product - New

Unit of Sale: Sold Per Each