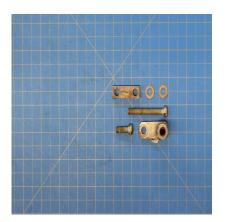

S6110-25014-1 - Adapter, Rotary Wing Head

Description

## S6110-25014-1 - ADAPTER, ROTARY WING HEAD

**Condition:** Repairable **Unit of Sale:** Sold Per Each