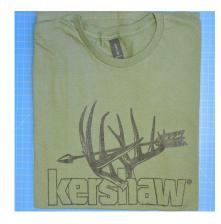

# SHIRTKERBUCKXXL - KERSHAW T-SHIRT - BUCK, SIZE XX-LARGE

New, Sold Per Each

### **Specifications**

Style: Classic Fit

Material: 5.5 Oz. Mid-Weight Fabric

Note: 100% Pre-Shrunk, Ring-Spun Cotton , Double-Needle And Bottom Hems; Tapered Neck And

Shoulders- Sleeve

**Additional Information:** Set your sights on this Kershaw T-Shirt, a perfect design for hunters. It includes antler and arrow artwork on the front, plus a black outline of the Kershaw logo. This shirt is made of 100% cotton for comfort and durability. And with its outdoorsy, olive color, this shirt is fit for any adventure.