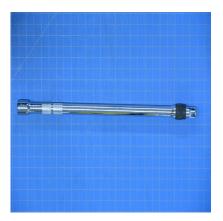

J5262L - Proto 3/8" Drive Extension Locking 12"

Description

## J5262L - PROTO 3/8" DRIVE EXTENSION LOCKING 12"

**Condition:** Surplus **Unit of Sale:** Sold Per Each