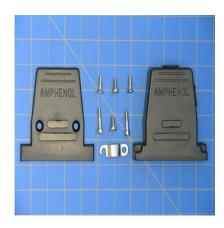

17-1569-06 - Backshell, Clamp, Deep Straight

## 17-1569-06 - BACKSHELL, CLAMP, DEEP STRAIGHT

Condition: New Surplus Unit of Sale: Sold Per Each